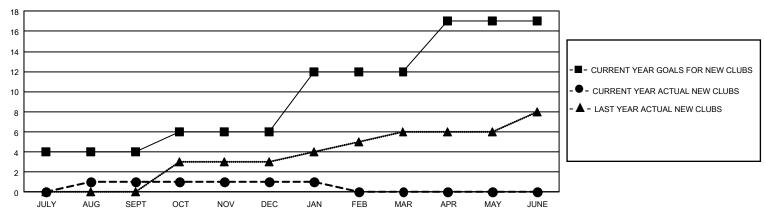

## GOALS AND ACTUAL NEW CLUBS CUMULATIVE

## GMT Constitutional Area 1, Group K

REPORT DOES NOT INCLUDE CLUBS IN UNDISTRICTED AREAS.

| Clubs         |               |             |               | Members               |                        |                         |                                                    |  |
|---------------|---------------|-------------|---------------|-----------------------|------------------------|-------------------------|----------------------------------------------------|--|
|               | RESULTS FOR   | R 2020-2021 |               | RESULTS FOR 2020-2021 |                        |                         |                                                    |  |
| QUARTER       | NEW CLUB GOAL | NEW CLUBS   | DROPPED CLUBS | QUARTER MEME          | SER GROWTH NET<br>GOAL | MEMBER GROWTH<br>ACTUAL | DROPPED<br>MEMBERS ACTUAL<br>(including transfers) |  |
| JULY/AUG/SEPT | 12            | 1           | 1             | JULY/AUG/SEPT         | 173                    | 253                     | 473                                                |  |
| OCT/NOV/DEC   | 6             | 0           | 1             | OCT/NOV/DEC           | 209                    | 288                     | 472                                                |  |
| JAN/FEB/MAR   | 18            | 0           | 1             | JAN/FEB/MAR           | 302                    | 50                      | 106                                                |  |
| APR/MAY/JUNE  | 15            | 0           | 0             | APR/MAY/JUNE          | 288                    | 0                       | 0                                                  |  |