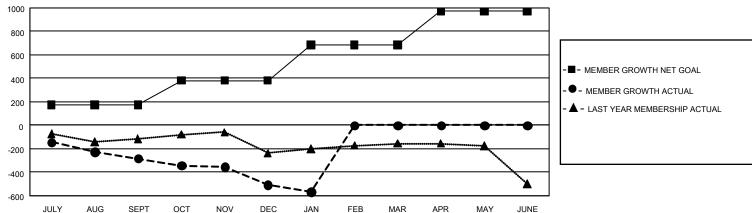

## GOALS AND ACTUAL MEMBERS CUMULATIVE

| DROPPED CLUBS: 3 |       | 191 CLUBS OF 591 ADDED 1 OR MORE | GENDER DISTRIBUTION             |                 |       |
|------------------|-------|----------------------------------|---------------------------------|-----------------|-------|
|                  |       | NEW MEMBERS                      | MALE                            | 11,227 (63.95%) |       |
|                  |       |                                  | FEMALE                          | 6,330 (36.05%)  |       |
| DROPPED MEMBERS  |       |                                  |                                 |                 |       |
| DECEASED         | 174   | CLICK HERE FOR CUMULATIVE        | TOTAL FAMILY UNIT MEMBERS       |                 | 3,444 |
| CLUB CANCELLED 1 |       | MEMBERSHIP DATA                  |                                 |                 | 4 700 |
| OTHER            | 876   |                                  | FAMILY MEMBERS PAYING HALF DUES |                 | 1,769 |
| TOTAL            | 1,051 |                                  |                                 |                 |       |

## GMT Constitutional Area 1, Group K

REPORT DOES NOT INCLUDE CLUBS IN UNDISTRICTED AREAS.

| Clubs         |               |             |               | Members               |                        |                         |                                                    |  |
|---------------|---------------|-------------|---------------|-----------------------|------------------------|-------------------------|----------------------------------------------------|--|
|               | RESULTS FOR   | R 2020-2021 |               | RESULTS FOR 2020-2021 |                        |                         |                                                    |  |
| QUARTER       | NEW CLUB GOAL | NEW CLUBS   | DROPPED CLUBS | QUARTER MEME          | SER GROWTH NET<br>GOAL | MEMBER GROWTH<br>ACTUAL | DROPPED<br>MEMBERS ACTUAL<br>(including transfers) |  |
| JULY/AUG/SEPT | 12            | 1           | 1             | JULY/AUG/SEPT         | 173                    | 253                     | 473                                                |  |
| OCT/NOV/DEC   | 6             | 0           | 1             | OCT/NOV/DEC           | 209                    | 288                     | 472                                                |  |
| JAN/FEB/MAR   | 18            | 0           | 1             | JAN/FEB/MAR           | 302                    | 50                      | 106                                                |  |
| APR/MAY/JUNE  | 15            | 0           | 0             | APR/MAY/JUNE          | 288                    | 0                       | 0                                                  |  |